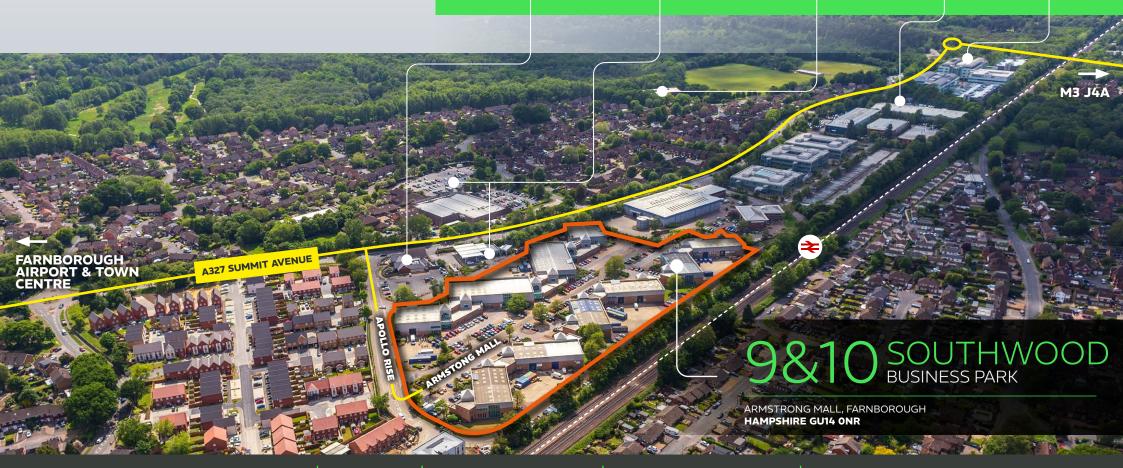

### **LOCATION**

Southwood Business Park is accessed from the A327 Summit Avenue, and strategically located within a mile of the M3 Motorway (Junction 4a). The town centre, Farnborough Airport, and main line rail station are within easy access.

- Fast rail service from Farnborough station to London (Waterloo) 36 mins
- Morrisons Supermarket & Petrol Filling Station, and Nuffield Fitness & Wellbeing Gym close by
- Regular Bus Service to Farnborough Town Centre and station
- · BMW UK HQ at Southwood