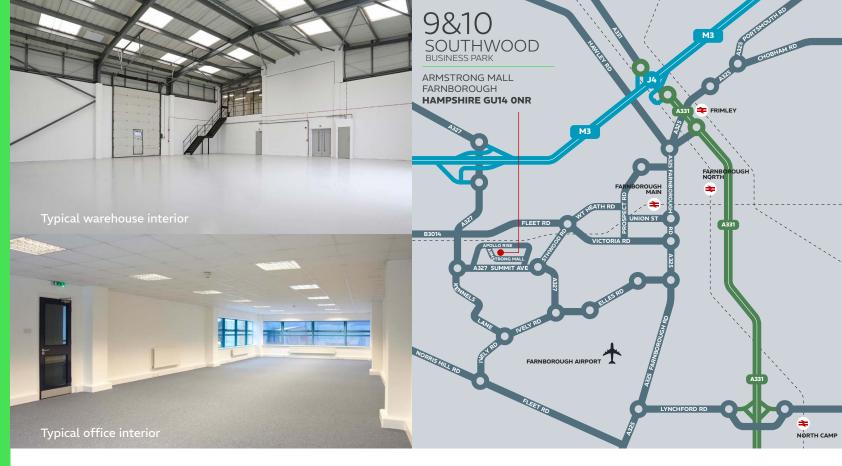

### **KEY FEATURES**

PRODUCTION/ WAREHOUSE: **OFFICES:** 

CARPETING

SUSPENDED CEILINGS

SEGREGATED LOADING

LED INTEGRAL LIGHTING

### **LOCATION**

Southwood Business Park is accessed from the A327 Summit Avenue, and strategically located within a mile of the M3 Motorway (Junction 4a). The town centre, Farnborough Airport, and main line rail station are within easy access.