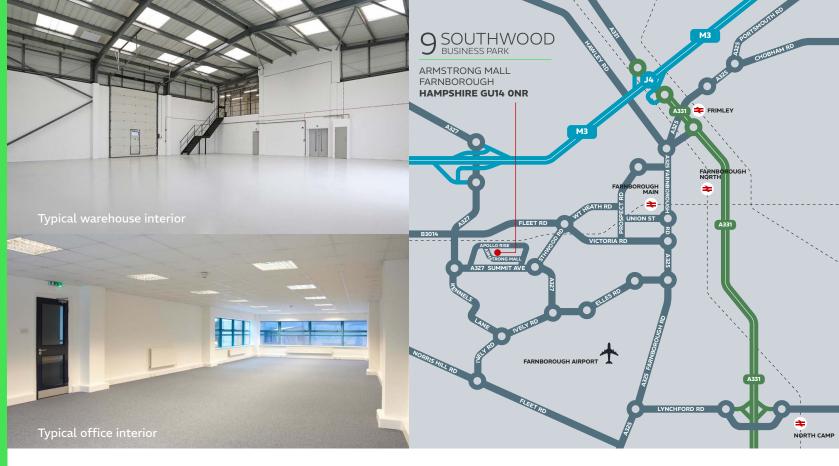

#### **KEY FEATURES**

PRODUCTION/ WAREHOUSE: **OFFICES:** 

20FT (6M) AVES HEIGHT

**CARPETING** 

SUSPENDED CEILINGS

SEGREGATED LOADING

LED INTEGRAL LIGHTING

## **ACCOMMODATION** (GROSS INTERNAL AREA)

|                      | SQ M  | SQ FT |
|----------------------|-------|-------|
| Ground Floor         |       |       |
| Production/Warehouse | 340.2 | 3,662 |
| Offices & Ancillary  | 127.9 | 1,377 |
| First Floor          |       |       |
| Offices & Ancillary  | 208.0 | 2,239 |
| TOTAL                | 676.1 | 7,278 |