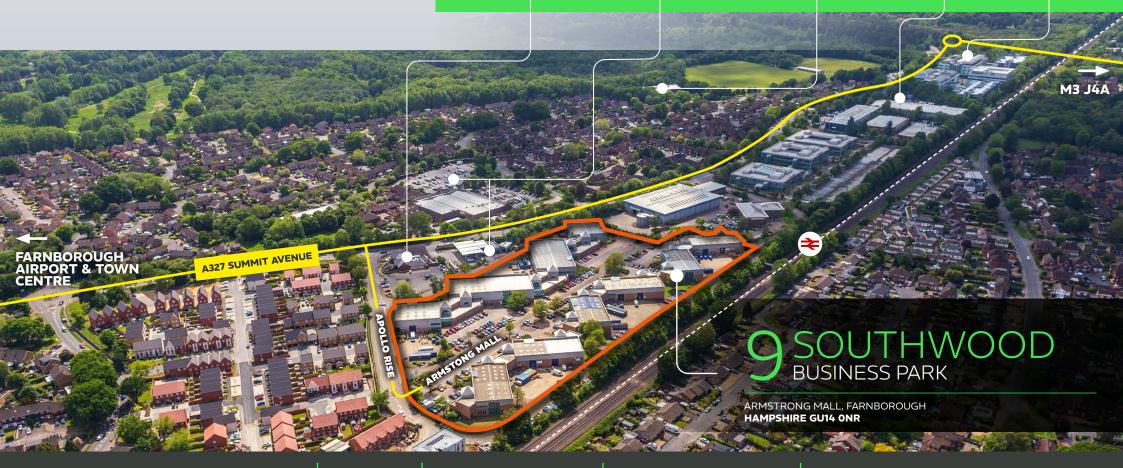

#### **LOCATION**

Southwood Business Park is accessed from the A327 Summit Avenue, and strategically located within a mile of the M3 Motorway (Junction 4a). The town centre, Farnborough Airport, and main line rail station are within easy access.

- Fast rail service from Farnborough station to London (Waterloo) 36 mins
- Morrisons Supermarket & Petrol Filling Station, and Nuffield Fitness & Wellbeing Gym close by
- Regular Bus Service to Farnborough Town Centre and station
- · BMW UK HQ at Southwood