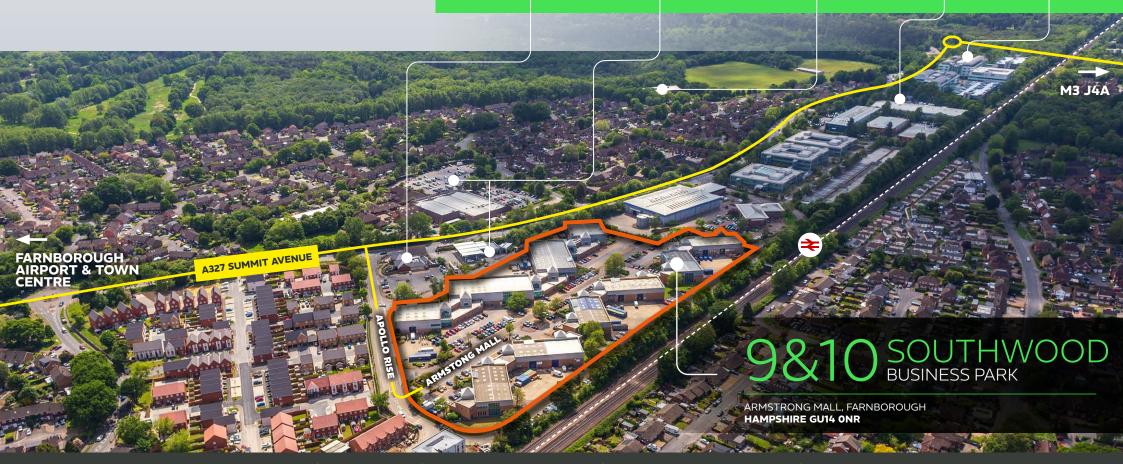

### **LOCATION**

Southwood Business Park is accessed from the A327 Summit Avenue, and strategically located within a mile of the M3 Motorway (Junction 4a). The town centre, Farnborough Airport, and main line rail station are within easy access.

- Fast rail service from Farnborough station to London (Waterloo) 36 mins
- Morrisons Supermarket & Petrol Filling Station, and Nuffield Fitness & Wellbeing Gym close by
- Regular Bus Service to Farnborough Town Centre and station
- · BMW UK HQ at Southwood