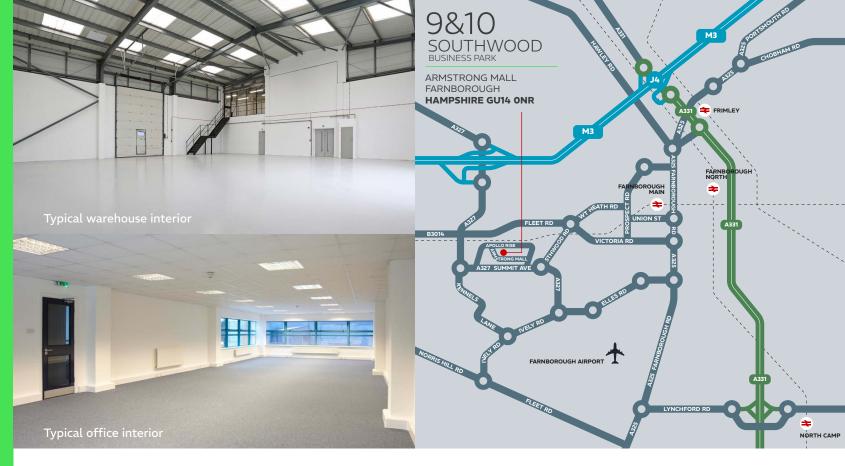

### **KEY FEATURES**

PRODUCTION/ WAREHOUSE: **OFFICES:** 

20FT (6M) AVES HEIGHT

**CARPETING** 

SUSPENDED CEILINGS

SEGREGATED LOADING

LED INTEGRAL LIGHTING

### **LOCATION**

Southwood Business Park is accessed from the A327 Summit Avenue, and strategically located within a mile of the M3 Motorway (Junction 4a). The town centre, Farnborough Airport, and main line rail station are within easy access.