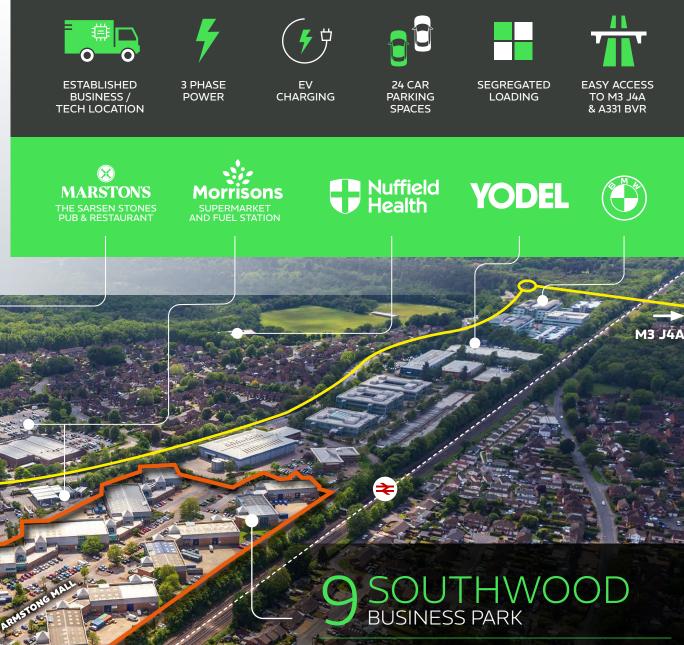

#### LOCATION

Southwood Business Park is accessed from the A327 Summit Avenue, and strategically located within a mile of the M3 Motorway (Junction 4a). The town centre, Farnborough Airport, and main line rail station are within easy access.

- Fast rail service from Farnborough station to London (Waterloo) 36 mins
- Morrisons Supermarket & Petrol Filling Station, and Nuffield Fitness & Wellbeing Gym close by
- Regular Bus Service to Farnborough Town Centre and station
- BMW UK HQ at Southwood

ARMSTRONG MALL, FARNBOROUGH HAMPSHIRE GU14 ONR

**OCCUPIERS:** 

FARNBOROUGH AIRPORT & TOWN

CENTRE

EDEN VERANDAS GEN3 SYSTEMS WANNER INTERNATIONAL

A327 SUMMIT AVENUE

PAA AQUA ADVECO RENA AVI-SPL ASAN

AQUABILITY RENAL SERVICES ASANTI DATACENTRES **BUBBLEGUM BALLOONS** 