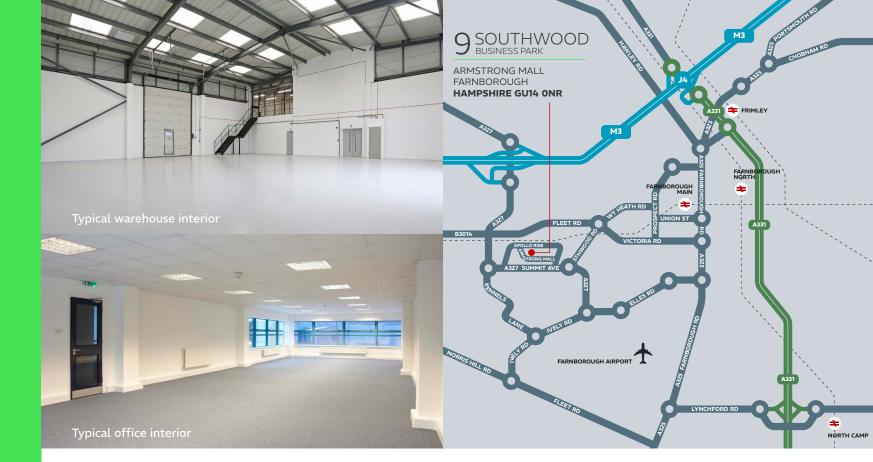

#### LOCATION

Southwood Business Park is accessed from the A327 Summit Avenue, and strategically located within a mile of the M3 Motorway (Junction 4a). The town centre, Farnborough Airport, and main line rail station are within easy access.

### **KEY FEATURES**

PRODUCTION/ WAREHOUSE:

20FT (6M) EAVES HEIGHT

**OFFICES:** 

PERIMETER

CARPETING

EXCELLENT NATURAL LIGHTING

SUSPENDED CEILINGS

#### **ACCOMMODATION (GROSS INTERNAL AREA)**

|                      | SQ M  | SQ FT |
|----------------------|-------|-------|
| Ground Floor         |       |       |
| Production/Warehouse | 340.2 | 3,662 |
| Offices & Ancillary  | 127.9 | 1,377 |
| First Floor          |       |       |
| Offices & Ancillary  | 208.0 | 2,239 |
| TOTAL                | 676.1 | 7,278 |