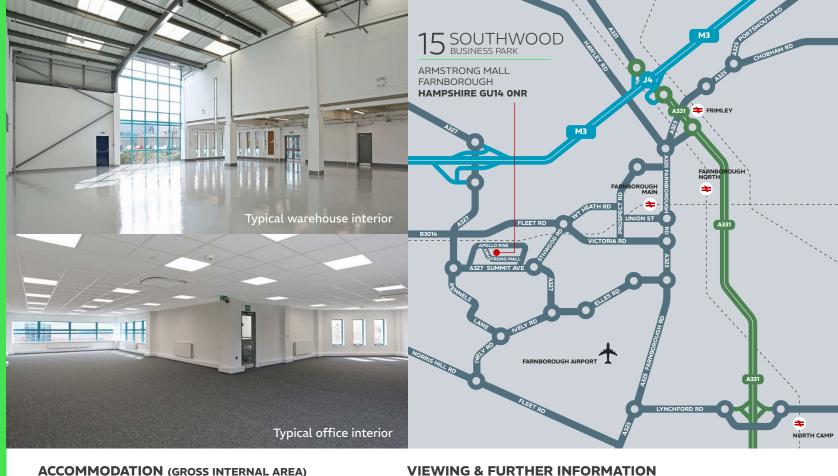

### **KEY FEATURES**

PRODUCTION/ WAREHOUSE:

**OFFICES:** 

20FT (6M)

**CARPETING** 

**SUSPENDED CEILINGS** 

LED INTEGRAL

## **ACCOMMODATION (GROSS INTERNAL AREA)**

|                      | SQ M    | SQ FT  |  |
|----------------------|---------|--------|--|
| Ground Floor         |         |        |  |
| Production/Warehouse | 687.8   | 7,403  |  |
| Offices & Ancillary  | 227.5   | 2,449  |  |
| First Floor          |         |        |  |
| Offices & Ancillary  | 257.8   | 2,775  |  |
| TOTAL                | 1,173.1 | 12,627 |  |
| Additional Mezzanine | 164.4   | 1,770  |  |
|                      |         |        |  |