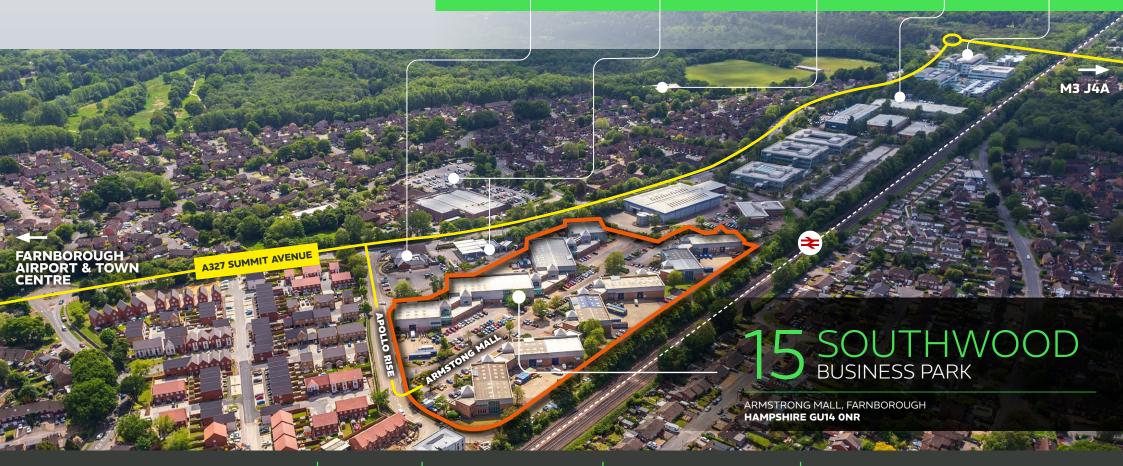

# 15 SOUTHWOOD BUSINESS PARK

ARMSTRONG MALL, FARNBOROUGH HAMPSHIRE GU14 ONR

### **LOCATION**

Southwood Business Park is accessed from the A327 Summit Avenue, and strategically located within a mile of the M3 Motorway (Junction 4a). The town centre, Farnborough Airport, and main line rail station are within easy access.

- Fast rail service from Farnborough station to London (Waterloo) 36 mins
- Morrisons Supermarket & Petrol Filling Station, and Nuffield Fitness & Wellbeing Gym close by
- Regular Bus Service to Farnborough Town Centre and station
- · BMW UK HQ at Southwood