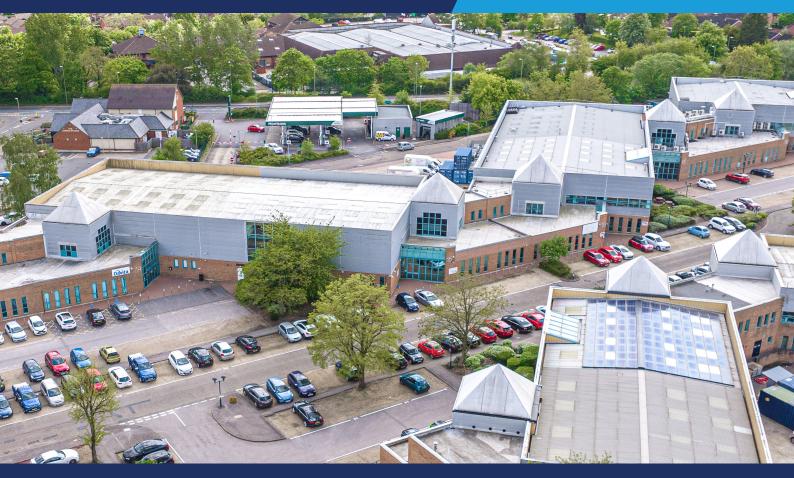

## SOUTHWOOD

BUSINESS PARK

Armstrong Mall, Farnborough, Hampshire GU14 ONR

southwoodbusinesspark.co.uk

- 12,627 sq ft / 1,173 sq m (additional mezzanine 1,770 sq ft/164 sq m)
- PRODUCTION / WAREHOUSE / R&D UNIT WITH HIGH OFFICE CONTENT
- 39 ON-SITE CAR PARKING SPACES/SEGREGATED LOADING
- ESTABLISHED BUSINESS LOCATION
- EASY ACCESS TO M3 MOTORWAY (JUNCTION 4A) WITHIN 1 MILE

#### LOCATION

Southwood Business Park is situated off the A327, approximately 1 mile from the M3 motorway, junction 4a. Farnborough town centre and main line rail station are within easy access.

- > Fast rail service from Farnborough to London (Waterloo 42 mins)
- > Morrisons Superstore, petrol station, Marstons Inn and Nuffield Fitness Gym within walking distance
- > Regular bus service to Farnborough town centre
- > BMW HQ at Southwood Business Park