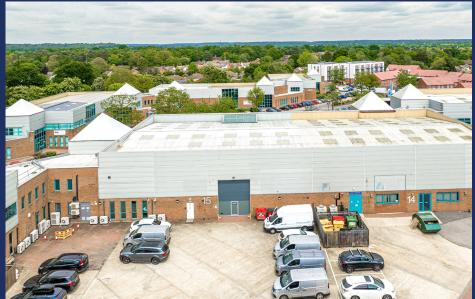

#### WAREHOUSE:

- > 20ft (6m) eaves height
- > Excellent natural lighting
- All mains services
- · Segregated loading
- > Male & Female WCs
- > Mezzanine goods lift

#### Ground Floor

39 car parking spaces

Production/Warehouse 7,403 sq ft
Offices & Ancillary 2,449 sq ft

1st Floor
Storage, Offices & Ancillary 2,775 sq ft

Total Area GIA 12,627 sq ft

Addional Mezzanine 1,770 sq ft