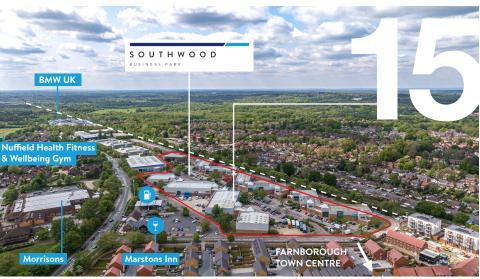

#### LOCATION

Southwood Business Park is situated off the A327, approximately 1 mile from the M3 motorway, junction 4a. Farnborough town centre and main line rail station are within easy access.

- > Fast rail service from Farnborough to London (Waterloo 42 mins)
- > Morrisons Superstore, petrol station, Marstons Inn and Nuffield Fitness Gym within walking distance
- > Regular bus service to Farnborough town centre
- > BMW HQ at Southwood Business Park