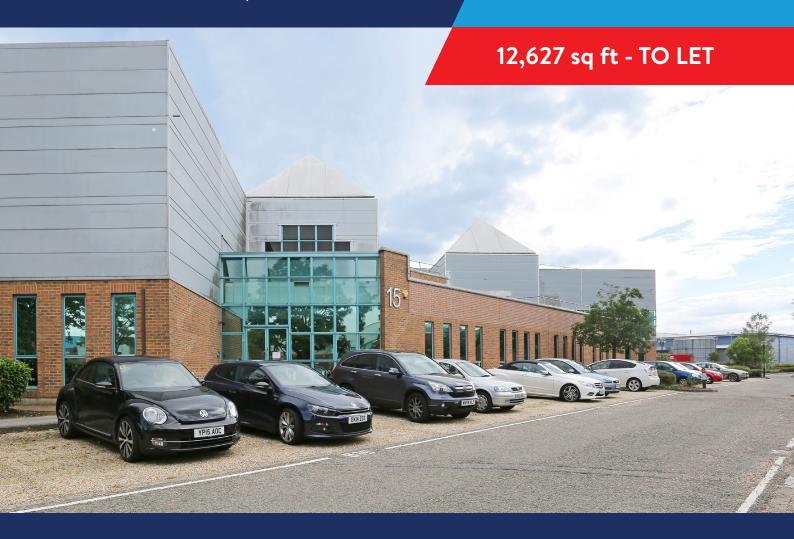

## SOUTHWOOD

BUSINESS PARK

Armstrong Mall, Farnborough, Hampshire GU14 ONR

southwoodbusinesspark.co.uk

- 12,627 sq ft / 1,173 sq m (additional mezzanine 1,770 sq ft/164 sq m)
- PRODUCTION / WAREHOUSE / R&D UNIT WITH HIGH OFFICE CONTENT
- 39 ON-SITE CAR PARKING SPACES/SEGREGATED LOADING
- ESTABLISHED BUSINESS LOCATION
- EASY ACCESS TO M3 MOTORWAY (JUNCTION 4A) WITHIN 1 MILE