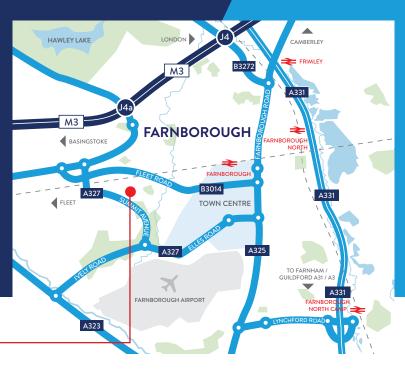

#### LOCATION

Southwood Business Park is situated off the A327, approximately 1 mile from the M3 motorway, junction 4a. Farnborough town centre and main line rail station are within easy access.

- > Fast rail service from Farnborough to London (Waterloo 42 mins)
- > Morrisons Superstore, petrol station, Marstons Inn and Nuffield Fitness Gym within walking distance
- > Regular bus service to Farnborough town centre
- > BMW HQ at Southwood Business Park